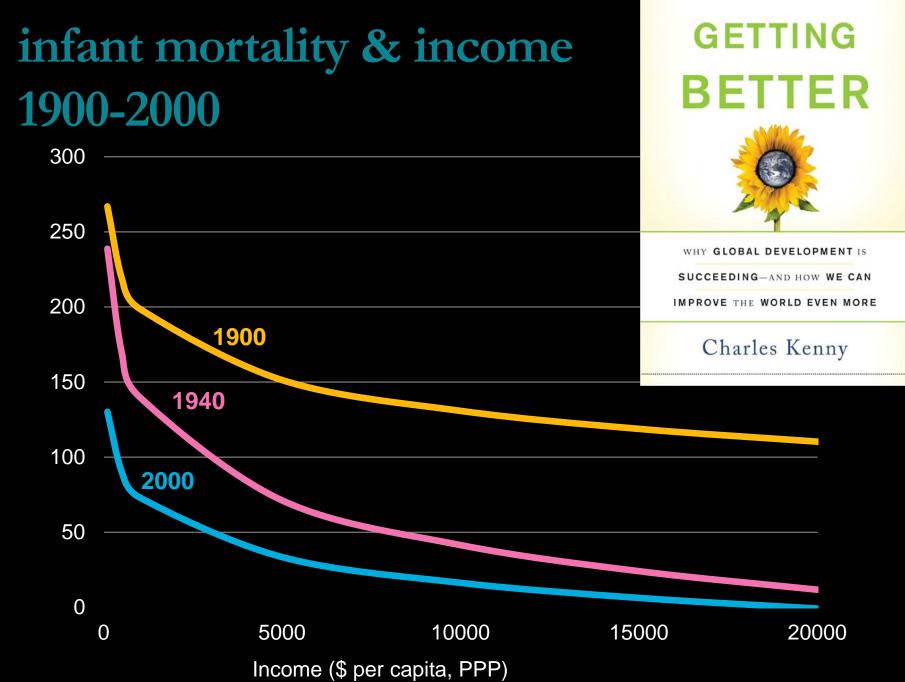

## infant mortality

#### US 1900 \$4000 a year

#### Sierra Leone 2010 \$404 a year

... same infant mortality rates (17%)

Infant Mortality (per 1000 live births)