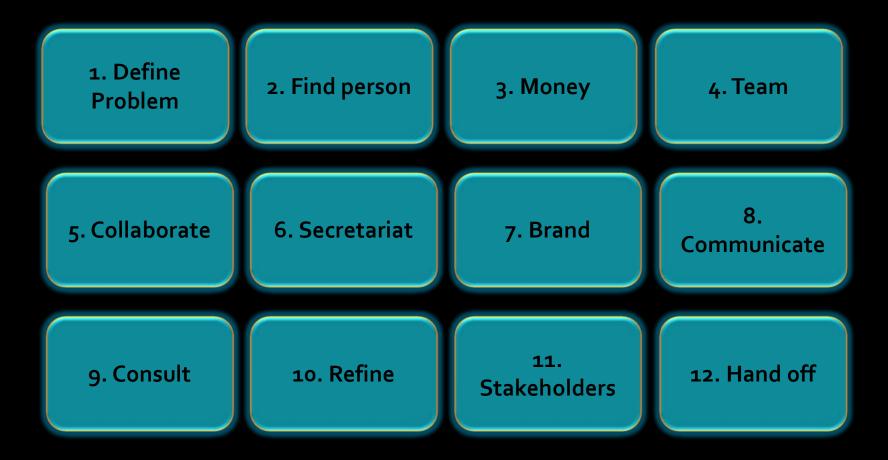

# twelve steps

Source: Macdonald & Levine (2008) '*Learning While Doing: A 12-Step Program for Policy Change*', Center for Global Development, February 2008.