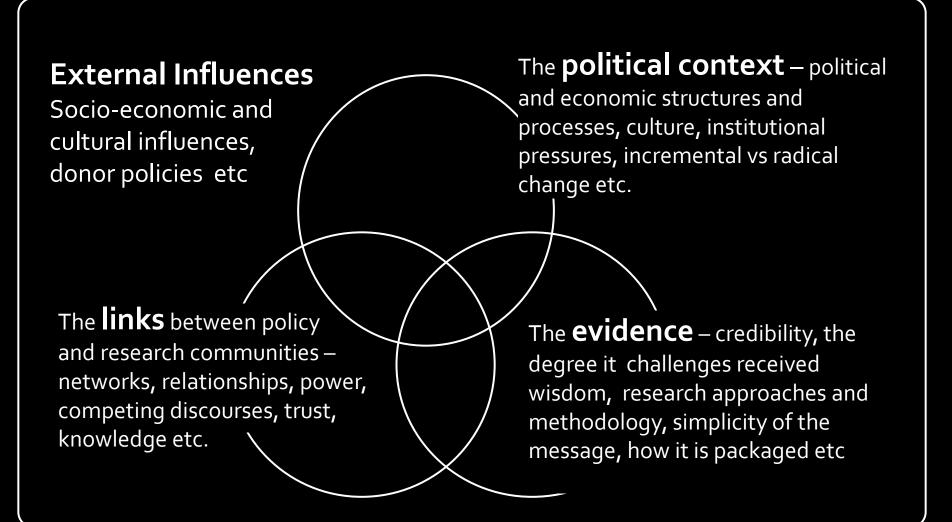

## infant mortality

#### US 1900 \$4000 a year

#### Sierra Leone 2010 \$404 a year

... same infant mortality rates (17%)

Infant Mortality (per 1000 live births)