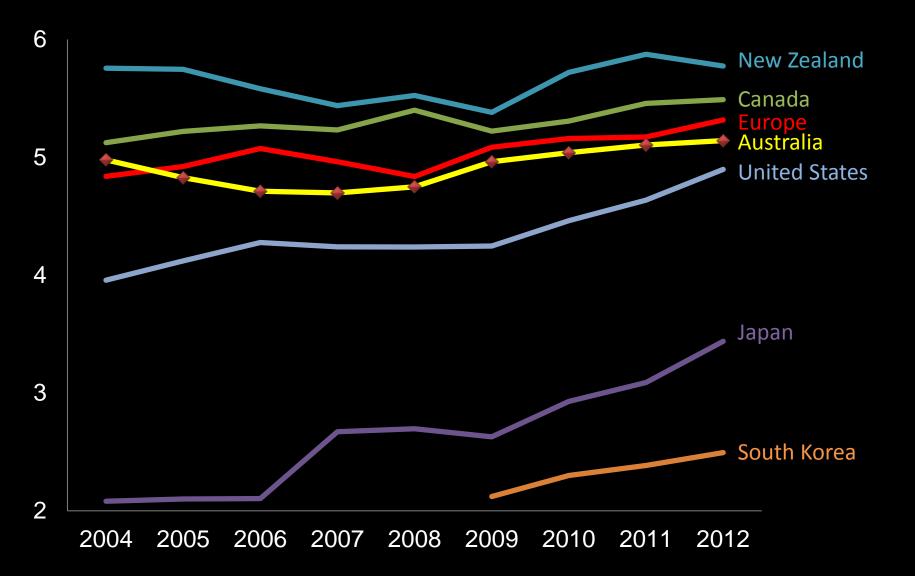

a year



... same infant mortality rates (17%)



Infant Mortality (per 1000 live births)

#### Mig. date ORAL Batch No.

| Each sachet contains the equivalent of: |        |
|-----------------------------------------|--------|
| Sodium Chloride                         | 3.5 g. |
| Potassium Chloride                      | 1.5 g. |
| Trisodium Citrate, dihydrate            | 2.9 g  |
| Glucose Anhydrous                       | 20.0 g |

DIRECTIONS Dissolve in ONE LITRE of drinking water.

To be taken orally-Infants - over a 24 hour period Children - over an 8 to 24 hour period, according to age or as otherwise directed under medical supervision.

CAUTION: DO NOT BOIL SOLUTION

MANUFACTURER: Jianas Bros., Packaging Co. Kansas City, Missouri, U.S.A.



### commitment to development index



## WHAT DO WE WANT? EVIDENCE-BASED CHANGE WHEN DO WE WANT IT? AFTER PEER REVIEW

how policy is made (not)



Identify the problem **Commission research** Analyse the results Choose the best option Establish the policy Implement the policy Evaluation

# policy framework





### How to save 7 million lives

# twelve steps





Source: Macdonald & Levine (2008) '*Learning While Doing: A 12-Step Program for Policy Change*', Center for Global Development, February 2008.

### issues

- funding
- people
- quality
- insider / outsider
- opportunism
- communications
- culture
- exit



## Center Development in Europe

"Dear Mr Gandhi. We regret we cannot fund your proposal because the link between spinning cloth and the fall of the British Empire was not clear to us."